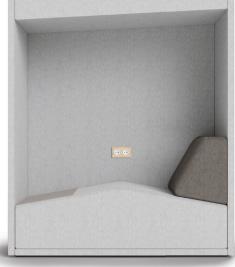

# **TOOtheBOOTH**

Would you like to be not affected by ambient noise, but still be close to colleagues and have a workplace where you feel comfortable?

TOOtheBOOTH invites you to step into your comfortzone. For meetings, collaborating, or just for yourself to focus.

With a different module for every need you create your perfect place.



**TOOtheBOOTH CHAT** 

### **AVAILABLE IN 4 UNIQUE MODULES**







**TOOtheBOOTH STAND** 

www.toothezoo.nl/toothebooth

# **TOOtheBOOTH**

#### **CREATE THE ULTIMATE SETUP**

The modular structure of TOOtheBOOTH makes it easy to build your custom setup. Mix and match to create endless different configurations for the ultimate comfortzone.



### **POWER OUTLET**



Equip any TOOtheBOOTH module with a single or double outlet. Shown here is a TOOtheBOOTH CHAT with a double outlet.

Available in black and white, with 230V or twin USB charger. Other models beside BEK, CHUKO and UK upon request.



# **TOOtheBOOTH**

#### **TOOtheBOOTH CHAT**



#### **TOOtheBOOTH ONLY**



### TOOtheBOOTH NAP



### TOOtheBOOTH STAND



www.toothezoo.nl/toothebooth