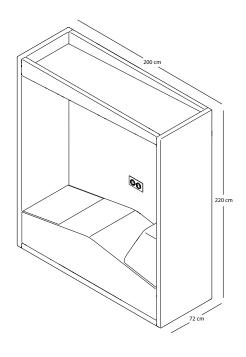

### **POWER OUTLET**

Equip any TOOtheBOOTH module with a single or double outlet. Shown here is a TOOtheBOOTH CHAT with a double outlet.

Available in black and white, with 230V or twin USB charger. Other models beside BEK, CHUKO and UK upon request.

#### **TOOtheBOOTH CHAT**