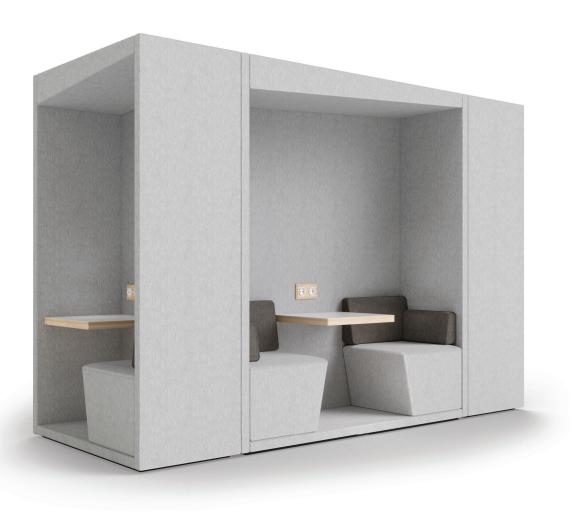

#### **CREATE THE ULTIMATE SETUP**

The modular structure of TOOtheBOOTH makes it easy to build your custom setup. Mix and match to create endless different configurations for the ultimate comfortzone.