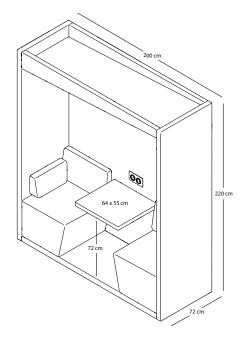

our comfortzone. For meetings, collaborating, or just for yourself to focus.

With a different module for every need you create your perfect place.



**TOOtheBOOTH CHAT** 

### **AVAILABLE IN 4 UNIQUE MODULES**







**TOOtheBOOTH STAND** 

www.toothezoo.nl/toothebooth

# **TOOtheBOOTH**

#### **CREATE THE ULTIMATE SETUP**

The modular structure of TOOtheBOOTH makes it easy to build your custom setup. Mix and match to create endless different configurations for the ultimate comfortzone.



### **POWER OUTLET**



Equip any TOOtheBOOTH module with a single or double outlet. Shown here is a TOOtheBOOTH CHAT with a double outlet.

Available in black and white, with 230V or twin USB charger. Other models beside BEK, CHUKO and UK upon request.



# **TOOtheBOOTH**

#### **TOOtheBOOTH CHAT**



#### **TOOtheBOOTH ONLY**



### TOOtheBOOTH NAP



### TOOtheBOOTH STAND



www.toothezoo.nl/toothebooth