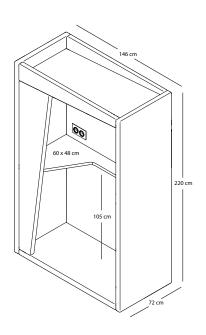

With a different module for every need you create your perfect place.



**TOOtheBOOTH CHAT** 

### **AVAILABLE IN 4 UNIQUE MODULES**







**TOOtheBOOTH STAND** 

www.toothezoo.nl/toothebooth

# **TOOtheBOOTH**

#### **CREATE THE ULTIMATE SETUP**

The modular structure of TOOtheBOOTH makes it easy to build your custom setup. Mix and match to create endless different configurations for the ultimate comfortzone.



### **POWER OUTLET**



Equip any TOOtheBOOTH module with a single or double outlet. Shown here is a TOOtheBOOTH CHAT with a double outlet.

Available in black and white, with 230V or twin USB charger. Other models beside BEK, CHUKO and UK upon request.



# **TOOtheBOOTH**

#### **TOOtheBOOTH CHAT**



#### **TOOtheBOOTH ONLY**



### TOOtheBOOTH NAP



### TOOtheBOOTH STAND



www.toothezoo.nl/toothebooth