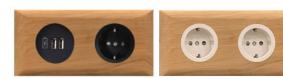

### **POWER OUTLET**

Equip any TOOtheBOOTH module with a single or double outlet. Shown here is a TOOtheBOOTH CHAT with a double outlet.

Available in black and white, with 230V or twin USB charger. Other models beside BEK, CHUKO and UK upon request.