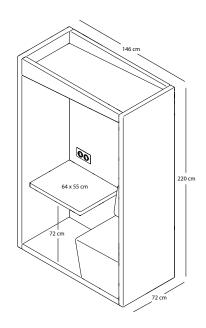

, collaborating, or just for yourself to focus.

With a different module for every need you create your perfect place.



**TOOtheBOOTH CHAT** 

### **AVAILABLE IN 4 UNIQUE MODULES**







**TOOtheBOOTH STAND** 

www.toothezoo.nl/toothebooth

# **TOOtheBOOTH**

#### **CREATE THE ULTIMATE SETUP**

The modular structure of TOOtheBOOTH makes it easy to build your custom setup. Mix and match to create endless different configurations for the ultimate comfortzone.



### **POWER OUTLET**



Equip any TOOtheBOOTH module with a single or double outlet. Shown here is a TOOtheBOOTH CHAT with a double outlet.

Available in black and white, with 230V or twin USB charger. Other models beside BEK, CHUKO and UK upon request.



# **TOOtheBOOTH**

#### **TOOtheBOOTH CHAT**



#### **TOOtheBOOTH ONLY**



### TOOtheBOOTH NAP



### TOOtheBOOTH STAND



www.toothezoo.nl/toothebooth