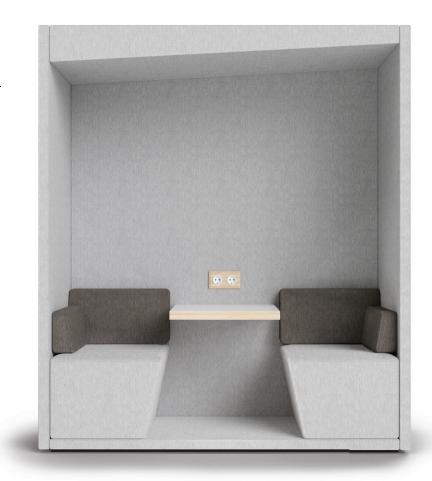

### **POWER OUTLET**

Equip any TOOtheBOOTH module with a single or double outlet. Shown here is a TOOtheBOOTH CHAT with a double outlet.

Available in black and white, with 230V or twin USB charger. Other models beside BEK, CHUKO and UK upon request.

#### **TOOtheBOOTH CHAT**