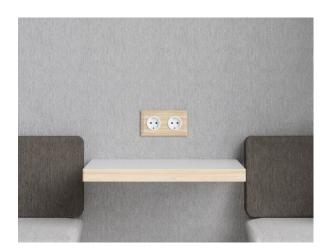

### **POWER OUTLET**

Equip any TOOtheBOOTH module with a single or double outlet. Shown here is a TOOtheBOOTH CHAT with a double outlet.

Available in black and white, with 230V or twin USB charger. Other models beside BEK, CHUKO and UK upon request.