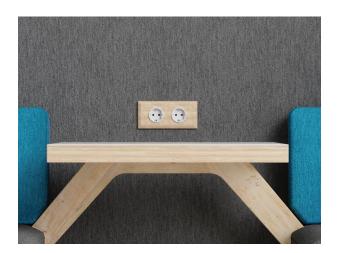

#### **Power outlet**

As mentioned it is possible to equip the TOOaPICNIC with a single or double outlet. Shown here is a TOOaPICNIC Hide bench with a double outlet.

Available in black and white, with 230V or twin USB charger. Other models beside BEK, CHUKO and UK upon request.