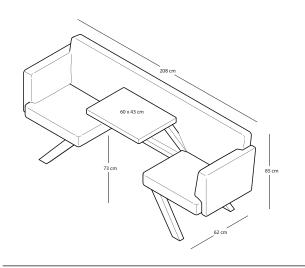

### **TOOaPICNIC Share**

**TOOaPICNIC Chill+** 

Especially in an Activity Based Work environment the furniture must be obvious. The function of furniture should not have to be explained and must invite to use. TOOaPICNIC can be expanded with various accessories such as an integrated power supply for laptops and mobile phones. Also optional is an extra large table top with which you can easily couple two TOOaPICNIC benches and create a 4-persons unit.