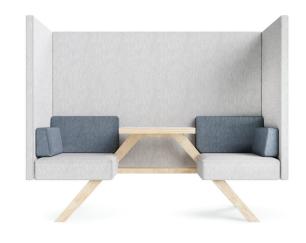

### **TOOaPICNIC Share**

**TOOaPICNIC Chill+** 

Especially in an Activity Based Work environment the furniture must be obvious. The function of furniture should not have to be explained and must invite to use. TOOaPICNIC can be expanded with various accessories such as an integrated power supply for laptops and mobile phones. Also optional is an extra large table top with which you can easily couple two TOOaPICNIC benches and create a 4-persons unit.

### **TOOaPICNIC Share**

### TOOaPICNIC Chill+