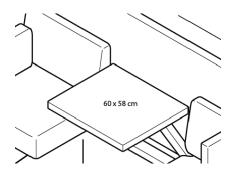

TOOaPICNIC Table top XL

All TOOaPICNIC Hide models can be equipped with a larger than standard table, measuring 60 cm in width and 58 cm in depth.

info@toothezoo.nl March 2018 +31 (0)30 888 7 162 TOOaPICNIC\_Data\_EN\_01