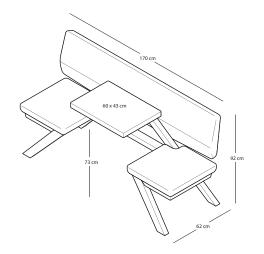

aPICNIC Chill+Throne** 





info@toothezoo.nl March 2018 +31 (0)30 888 7 162 TOOaPICNIC\_Data\_EN\_01





02

#### TOOaPICNIC Slim

#### TOOaPICNIC Slim+



#### **Power outlet**





As mentioned it is possible to equip the TOOaPICNIC with a single or double outlet. Shown here is a TOOaPICNIC Hide bench with a double outlet.

Available in black and white, with 230V or twin USB charger. Other models beside BEK, CHUKO and UK upon request.



**TOOaPICNIC Connecting table** 



All the models can be transformed easily into a TOOaPICNIC 4-person setup. You can put a 160 cm long connecting table top on the small tables and create an ideal place for a short meetings.



info@toothezoo.nl March 2018 +31 (0)30 888 7 162 TOOaPICNIC\_Data\_EN\_01

Data\_EN\_01 ww



03

### **TOOaPICNIC Share**



### TOOaPICNIC Chill+



### TOOaPICNIC Hide 130





info@toothezoo.nl March 2018 +31 (0)30 888 7 162 TOOaPICNIC\_Data\_EN\_01

TOOaPICNIC Chill



TOOaPICNIC Hide 110



### TOOaPICNIC Hide 160





04

### **TOOaPICNIC Hide 110 Throne**



TOOaPICNIC Cube

### **TOOaPICNIC Hide 130 Throne**



TOOaPICNIC Chill+ Throne



**TOOaPICNIC Slim** 







info@toothezoo.nl March 2018 +31 (0)30 888 7 162 TOOaPICNIC\_Data\_EN\_01





#### TOOaPICNIC Connecting table



All the models can be transformed easily into a TOOaPICNIC 4-person setup. You can put a 160 cm long connecting table top on the small tables and create an ideal place for a short meetings.

TOOaPICNIC Table top XL



All TOOaPICNIC Hide models can be equipped with a larger than standard table, measuring 60 cm in width and 58 c