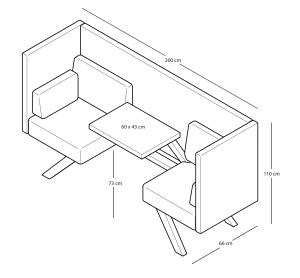

### **TOOaPICNIC Share**

**TOOaPICNIC Chill+** 

Especially in an Activity Based Work environment the furniture must be obvious. The function of furniture should not have to be explained and must invite to use. TOOaPICNIC can be expanded with various accessories such as an integrated power supply for laptops and mobile phones. Also optional is an extra large table top with which you can easily couple two TOOaPICNIC benches and create a 4-persons unit.

### **TOOaPICNIC Share**