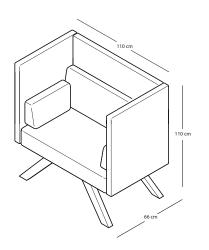

a single or double outlet. Shown here is a TOOaPICNIC Hide bench with a double outlet.

Available in black and white, with 230V or twin USB charger. Other models beside BEK, CHUKO and UK upon request.



**TOOaPICNIC Connecting table** 



All the models can be transformed easily into a TOOaPICNIC 4-person setup. You can put a 160 cm long connecting table top on the small tables and create an ideal place for a short meetings.



info@toothezoo.nl March 2018 +31 (0)30 888 7 162 TOOaPICNIC\_Data\_EN\_01

Data\_EN\_01 ww



03

### **TOOaPICNIC Share**



### TOOaPICNIC Chill+



### TOOaPICNIC Hide 130





info@toothezoo.nl March 2018 +31 (0)30 888 7 162 TOOaPICNIC\_Data\_EN\_01

TOOaPICNIC Chill



TOOaPICNIC Hide 110



### TOOaPICNIC Hide 160





04

### **TOOaPICNIC Hide 110 Throne**



TOOaPICNIC Cube

### **TOOaPICNIC Hide 130 Throne**



TOOaPICNIC Chill+ Throne



**TOOaPICNIC Slim** 







info@toothezoo.nl March 2018 +31 (0)30 888 7 162 TOOaPICNIC\_Data\_EN\_01





#### TOOaPICNIC Connecting table



All the models can be transformed easily into a TOOaPICNIC 4-person setup. You can put a 160 cm long connecting table top on the small tables and create an ideal place for a short meetings.

TOOaPICNIC Table top XL



All TOOaPICNIC Hide models can be equipped with a larger than standard table, measuring 60 cm in width and 58 cm in depth.



info@toothezoo.nl March 2018 +31 (0)30 888 7 162 TOOaPICNIC\_Data\_EN\_01

www.toothezoo.nl/tooapicnic