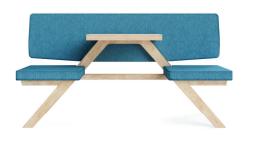

### **TOOaPICNIC Share**

**TOOaPICNIC Chill+** 

Especially in an Activity Based Work environment the furniture must be obvious. The function of furniture should not have to be explained and must invite to use. TOOaPICNIC can be expanded with various accessories such as an integrated power supply for laptops and mobile phones. Also optional is an extra large table top with which you can easily couple two TOOaPICNIC benches and create a 4-persons unit.

### **TOOaPICNIC Share**

### TOOaPICNIC Chill+