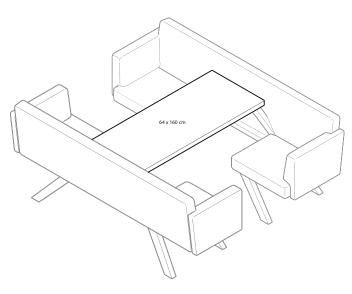

**TOOaPICNIC Connecting table** 

All the models can be transformed easily into a TOOaPICNIC 4-person setup. You can put a 160 cm long connecting table top on the small tables and create an ideal place for a short meetings.

#### TOOaPICNIC Connecting table

All the models can be transformed easily into a TOOaPICNIC 4-person setup. You can put a 160 cm long connecting table top on the small tables and create an ideal place for a short meetings.