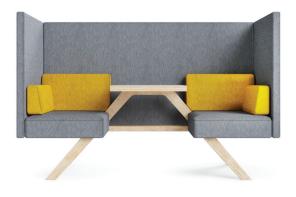

### **TOOaPICNIC Share**

**TOOaPICNIC Chill+** 

Especially in an Activity Based Work environment the furniture must be obvious. The function of furniture should not have to be explained and must invite to use. TOOaPICNIC can be expanded with various accessories such as an integrated power supply for laptops and mobile phones. Also optional is an extra large table top with which you can easily couple two TOOaPICNIC benches and create a 4-persons unit.

### **TOOaPICNIC Share**

### TOOaPICNIC Chill+