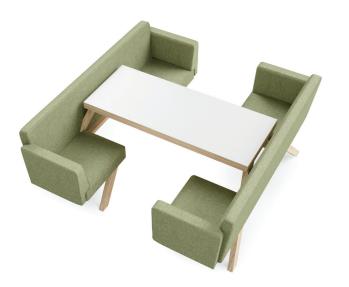

**TOOaPICNIC Connecting table** 

All the models can be transformed easily into a TOOaPICNIC 4-person setup. You can put a 160 cm long connecting table top on the small tables and create an ideal place for a short meetings.

#### TOOaPICNIC Connecting table

All the models can be transformed easily into a TOOaPICNIC 4-person setup. You can put a 160 cm long connecting table top on the small tables and create an ideal place for a short meetings.