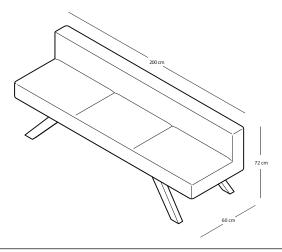

### **TOOaPICNIC Share**

**TOOaPICNIC Chill+** 

Especially in an Activity Based Work environment the furniture must be obvious. The function of furniture should not have to be explained and must invite to use. TOOaPICNIC can be expanded with various accessories such as an integrated power supply for laptops and mobile phones. Also optional is an extra large table top with which you can easily couple two TOOaPICNIC benches and create a 4-persons unit.