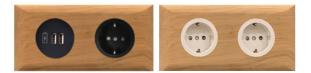

#### **Power outlet**

As mentioned it is possible to equip the TOOaPICNIC with a single or double outlet. Shown here is a TOOaPICNIC Hide bench with a double outlet.

Available in black and white, with 230V or twin USB charger. Other models beside BEK, CHUKO and UK upon request.