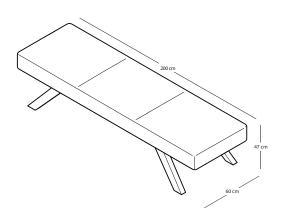

d white, with 230V or twin USB charger. Other models beside BEK, CHUKO and UK upon request.



**TOOaPICNIC Connecting table** 



All the models can be transformed easily into a TOOaPICNIC 4-person setup. You can put a 160 cm long connecting table top on the small tables and create an ideal place for a short meetings.



info@toothezoo.nl March 2018 +31 (0)30 888 7 162 TOOaPICNIC\_Data\_EN\_01

Data\_EN\_01 ww



03

### **TOOaPICNIC Share**



### TOOaPICNIC Chill+



### TOOaPICNIC Hide 130





info@toothezoo.nl March 2018 +31 (0)30 888 7 162 TOOaPICNIC\_Data\_EN\_01

TOOaPICNIC Chill



TOOaPICNIC Hide 110



### TOOaPICNIC Hide 160





04

### **TOOaPICNIC Hide 110 Throne**



TOOaPICNIC Cube

### **TOOaPICNIC Hide 130 Throne**



TOOaPICNIC Chill+ Throne



**TOOaPICNIC Slim** 







info@toothezoo.nl March 2018 +31 (0)30 888 7 162 TOOaPICNIC\_Data\_EN\_01





#### TOOaPICNIC Connecting table



All the models can be transformed easily into a TOOaPICNIC 4-person setup. You can put a 160 cm long connecting table top on the small tables and create an ideal place for a short meetings.

TOOaPICNIC Table top XL



All TOOaPICNIC Hide models can be equipped with a larger than standard table, measuring 60 cm in width and 58 cm in depth.



info@toothezoo.nl March 2018 +31 (0)30 888 7 162 TOOaPICNIC\_Data\_EN\_01

www.toothezoo.nl/tooapicnic