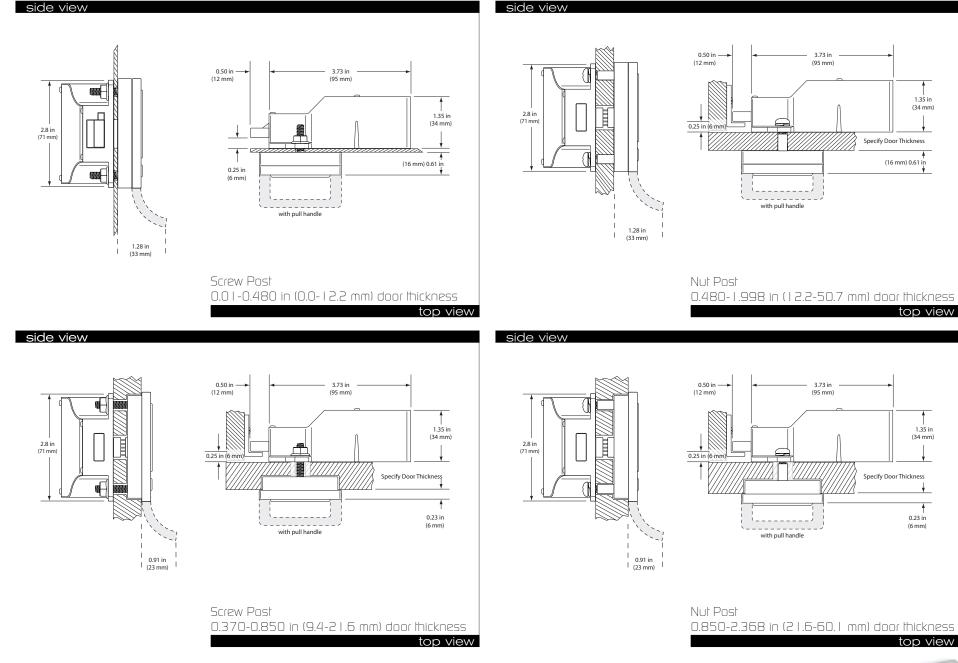

Digilock

 $\triangleleft$ 

Surface or recess mount Brushed nickel or custom finishes Accommodates door thickness of 0.09"-2.00" (2.2 - 50.8 mm)

Programming Key with external power Manager Bypass Key (up to 25) with external power RFID access card ( | per user) Accessibility User Key