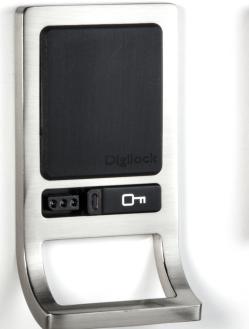

Digilock

 $\triangleleft$ 

Surface or recess mount Brushed nickel or custom finishes Accommodates door thickness of 0.09"-2.00" (2.2 - 50.8 mm)

Programming Key with external power Manager Bypass Key (up to 25) with external power RFID access card ( | per user) Accessibility User Key

Strike plate

All metal housing <sup>z</sup>eahures

RFID operation

Shared use functionality

Standard body with or without pull handle

 $\frac{1}{2}$ " (12 mm) motorized deadbolt Operates with any RFID access card Tamper guard Manager bypass functionality Visual & audible usage indicators Powered by 4 premium AA batteries 3-5 year battery life Low battery and binding indicator 2 year product warranty