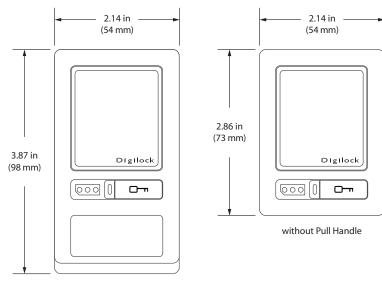

Digilock

 $\triangleleft$ 

Surface or recess mount Brushed nickel or custom finishes Accommodates door thickness of 0.09"-2.00" (2.2 - 50.8 mm)

Programming Key with external power Manager Bypass Key (up to 25) with external power RFID access card ( | per user) Accessibility User Key