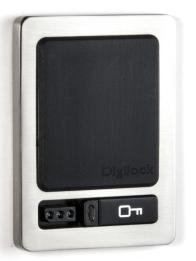

Digilock

 $\triangleleft$ 

Surface or recess mount Brushed nickel or custom finishes Accommodates door thickness of 0.09"-2.00" (2.2 - 50.8 mm)

Programming Key with external power Manager Bypass Key (up to 25) with external power RFID access card ( | per user) Accessibility User Key

Strike plate

All metal housing <sup>z</sup>eahures

RFID operation

Shared use functionality

Standard body with or without pull handle

 $\frac{1}{2}$ " (12 mm) motorized deadbolt Operates with any RFID access card Tamper guard Manager bypass functionality Visual & audible usage indicators Powered by 4 premium AA batteries 3-5 year battery life Low battery and binding indicator 2 year product warranty