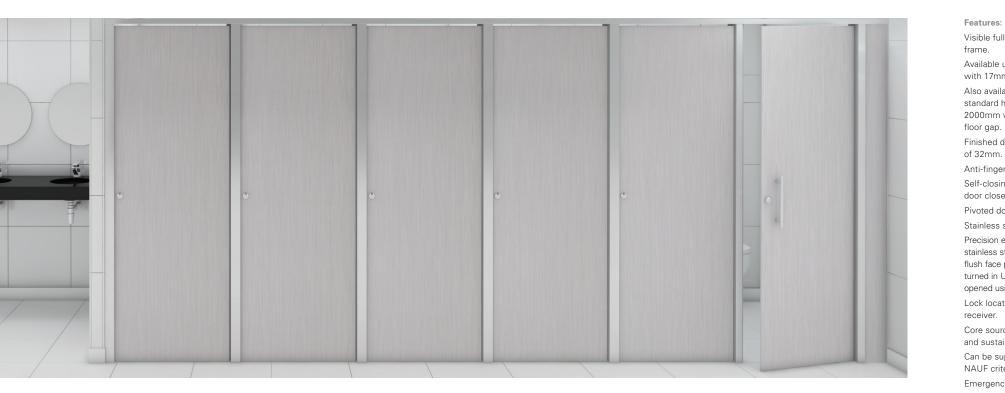

## oasis full height aluminium product summary

Visible full aluminium frame. Available up to 2700mm with 17mm floor gap. Also available at a standard height of 2000mm with a 150mm floor gap. Finished door thickness of 32mm. Anti-fingertrap. Self-closing hydraulic door closer. Pivoted door. Stainless steel fittings. Precision engineered stainless steel lock with flush face plate, hand turned in UK, able to be opened using a closed fist. Lock locates into integral receiver. Core sourced from legal and sustainable sources. Can be supplied to meet NAUF criteria.

Emergency release. 10 year warranty.

Also available in:

Glass

• Wood Veneer

Stainless Steel

• CGL

• HPL

t +44 1244 520 677 e info@thrislingtoncubicles.com www.thrislingtoncubicles.com