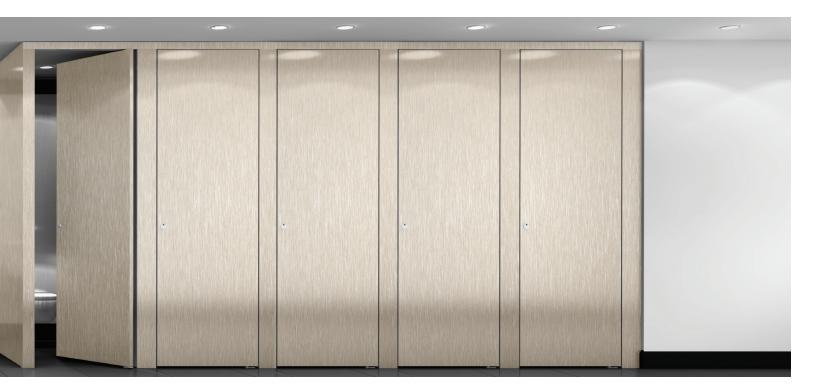

## 🕯 🛊 🕹 thrislington cubicles

t +44 1244 520 677 e info@thrislingtoncubicles.com www.thrislingtoncubicles.com

Flow Cubicle Features: Full aluminium framework, not visible from front elevation. Up to 2700mm high with 8mm floor gap. 42mm rebated doors to ensure flush finish. Self-closing hydraulic closer. Pivoted door. Stainless steel fittings. Precision engineered stainless steel lock with flush face plate, hand turned in UK, and able to be opened using a closed fist. Lock locates into integral receiver. Wide range of laminates available, from various leading manufacturers. Core sourced from legal and sustainable sources. Can be supplied to meet NAUF criteria. Emergency release. 10 year warranty.